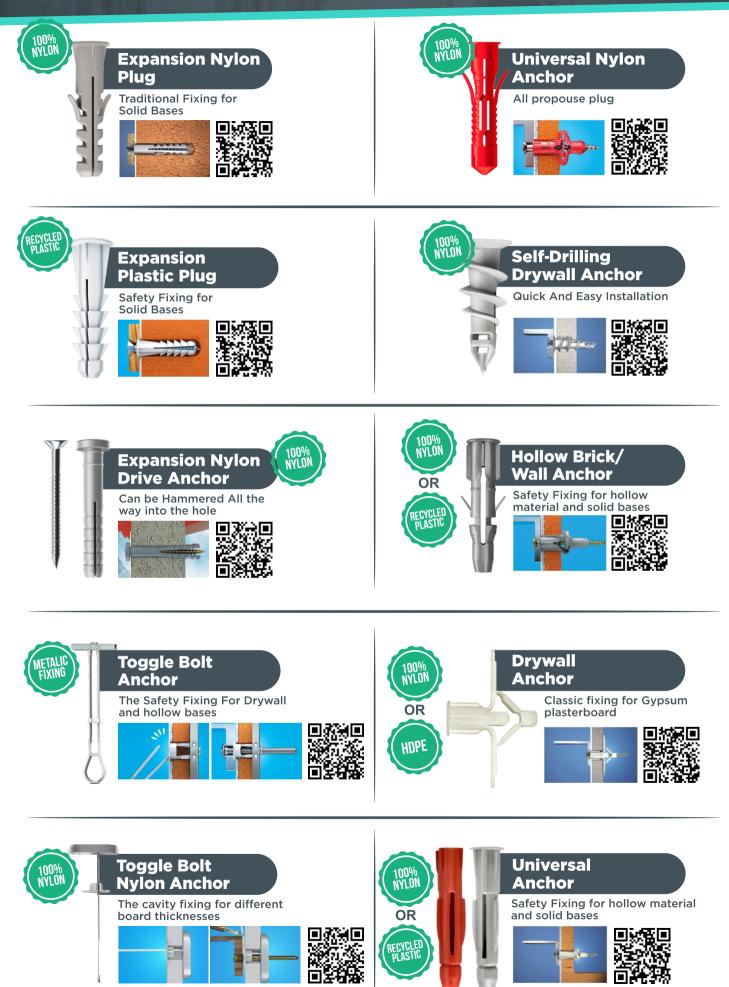

# **Products Catalog**

Screws

Electrical

Solid Wall Plugs

Hollow & Drywall Anchors

## Wall Plugs / Anchors